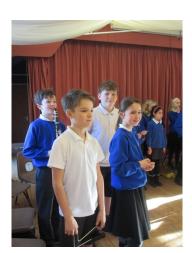

## A Grand Performance

In the past two weeks the children in Willow have been challenged to create a musical composition inspired by the idea of home. They used words, body percussion and some instruments to share aspects of their home life, for example, hobbies.

They performed their final version in front of the school on Thursday afternoon.