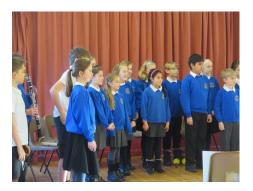

## A Grand Performance

In the past two weeks the children in Willow have been challenged to create a musical composition inspired by the idea of home. They used words, body percussion and some instruments to share aspects of their home life, for example, hobbies.

They performed their final version in front of the school on Thursday afternoon.