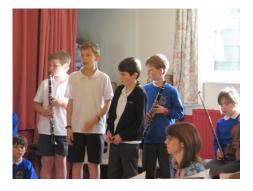

## A Grand Performance

In the past two weeks the children in Willow have been challenged to create a musical composition inspired by the idea of home. They used words, body percussion and some instruments to share aspects of their home life, for example, hobbies.

They performed their final version in front of the school on Thursday afternoon.