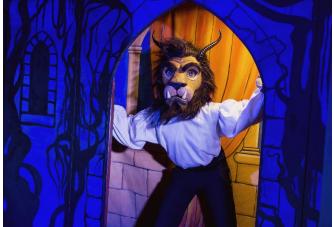

## Beauty and the Beast

The children thoroughly enjoyed watching M&Ms production of Beauty and the Beast on Thursday afternoon. I am sure it will help inspire the children with their story writing.

The children in Key Stage 2 are all writing a 500 word story for our very own competition. The best entrees will be submitted into the Radio 2 '500 words' competition. Our younger children are being encouraged to write their own short story as well. A special 'Way with Words' will produced to celebrate the stories.